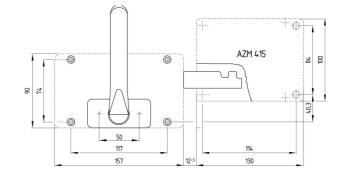

steute

## Accessories for Ex AZM 415 / Ex AZP 415 Actuator AZM 415-B30-02 Material no.: 1182251 (material no. old: 01.08.0283)

#### **Product features**

- Suitable for all guard types
- Hinge radius not to be observed
- No further handles/levers required on the guard
- Latching actuating handle
- Emergency handle to open guard from within the guarded area:
- 1. Press push button, 2. Turn emergency handle
- Shearing force 25,000 N
- Lockout tag SZ 415-1 or SZ 415-2 available to prevent unintentional closing
- For door thickness max. 100 mm
- For mounting screws M6

#### Notes

- With emergency handle, door hinge on left-hand side
- Actuator mounted inside, see yellow marking in drawing
- Only to be used in combination with Ex AZM 415 TEI

#### Mounting AZM 415-B30-02



#### Dimensions



#### Actuator AZM 415-B30



### Actuator mounted inside



Errors and omissions excepted.

steute Technologies GmbH & Co. KG www.steute-controltec.com