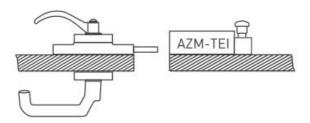

#### Notes

- With emergency handle, door hinge on left-hand side
- Actuator mounted inside, see yellow marking in drawing
- Only to be used in combination with Ex AZM 415 TEI

#### Actuator AZM 415-B30