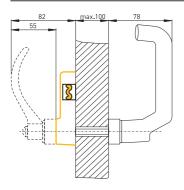

#### **Product features**

- Suitable for all guard types
- Hinge radius not to be observed
- No further handles/levers required on the guard
- Latching actuating handle
- Emergency handle to open guard from within the guarded area:
- 1. Press push button, 2. Turn emergency handle
- Shearing force 25,000 N
- Lockout tag SZ 415-1 or SZ 415-2 available to prevent unintentional closing
- For door thickness max. 100 mm
- For mounting screws M6