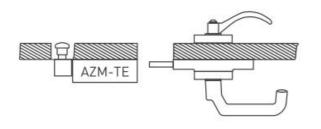

# .steute

## Accessories for Ex AZM 415 / Ex AZP 415 Actuator AZM 415-B30-05 Material no.: 1186090 (material no. old: 01.08.0385)

#### **Product features**

- Suitable for all guard types
- Hinge radius not to be observed
- No further handles/levers required on the guard
- Latching actuating handle
- Emergency handle to open guard from within the guarded area:
- 1. Press push button, 2. Turn emergency handle
- Shearing force 25,000 N
- Lockout tag SZ 415-1 or SZ 415-2 available to prevent unintentional closing
- For door thickness max. 100 mm
- For mounting screws M6

#### Notes

- Door hinge on right-hand side
- Actuator mounted outside, see yellow marking in drawing
- Only to be used in combination with Ex AZM 415 TE

#### Mounting AZM 415-B30-05



### Dimensions



#### Actuator AZM 415-B30



### Actuator mounted outside



Errors and omissions excepted.

steute Technologies GmbH & Co. KG www.steute-controltec.com