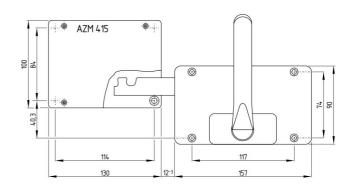

# .steute

## Accessories for Ex AZM 415 / Ex AZP 415 Actuator AZM 415-B30-05 Material no.: 1186090 (material no. old: 01.08.0385)

#### **Product features**

- Suitable for all guard types
- Hinge radius not to be observed
- No further handles/levers required on the guard
- Latching actuating handle
- Emergency handle to open guard from within the guarded area:
- 1. Press push button, 2. Turn emergency handle
- Shearing force 25,000 N
- Lockout tag SZ 415-1 or SZ 415-2 available to prevent unintentional closing
- For door thickness max. 100 mm
- For mounting screws M6

#### Notes

- Door hinge on right-hand side
- Actuator mounted outside, see yellow marking in drawing
- Only to be used in combination with Ex AZM 415 TE

#### Mounting AZM 415-B30-05



### Dimensions



#### Actuator AZM 415-B30



### Actuator mounted outside



Errors and omissions excepted.

steute Technologies GmbH & Co. KG www.steute-controltec.com