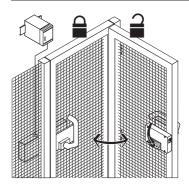

#### Notes

- Door hinge on right-hand side
- Actuator mounted outside, see yellow marking in drawing
- Only to be used in combination with Ex AZM 415 TE

### Actuator mounted outside

Errors and omissions excepted.

steute Technologies GmbH & Co. KG www.steute-controltec.com