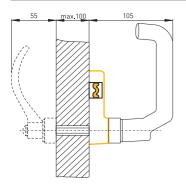

#### **Product features**

- Suitable for all guard types
- Hinge radius not to be observed
- No further handles/levers required on the guard
- Latching actuating handle
- Emergency handle to open guard from within the guarded area:
- 1. Press push button, 2. Turn emergency handle
- Shearing force 25,000 N
- Lockout tag SZ 415-1 or SZ 415-2 available to prevent unintentional closing
- For door thickness max. 100 mm
- For mounting screws M6